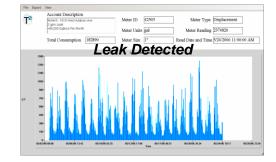

## **T2 Datalog Software features**

- Bar graph format for consumption analysis
- Line graph format for flowrate or instantaneous
- Data scaling and modification capability
- Data file review capability
- Export to worksheet functions
- Simple Legend and formatting for customer interface functions
- Complete Windows compatible for network integration
- Software is ideal for investigation of consumption events identified in G2 Mobile such as leaks, conservation violation, high usage, zero usage, backflow events, high flow events, etc.