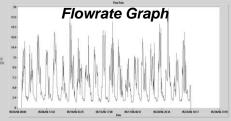

## **T2 Datalog Software features**

- Bar graph format for consumption analysis
- Line graph format for flowrate or instantaneous
- Data scaling and modification capability
- Data file review capability
- Export to worksheet functions
- Simple Legend and formatting for customer interface functions
- Complete Windows compatible for network integration
- Software is ideal for investigation of consumption events identified in G2 Mobile such as leaks, conservation violation, high usage, zero usage, backflow events, high flow events, etc.