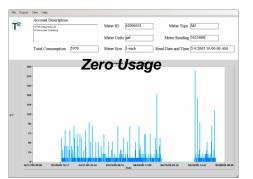

## **T2 Datalog Software features**

- Bar graph format for consumption analysis
- Line graph format for flowrate or instantaneous
- Data scaling and modification capability
- Data file review capability
- Export to worksheet functions
- Simple Legend and formatting for customer interface functions
- Complete Windows compatible for network integration
- Software is ideal for investigation of consumption events identified in G2 Mobile such as leaks, conservation violation, high usage, zero usage, backflow events, high flow events, etc.