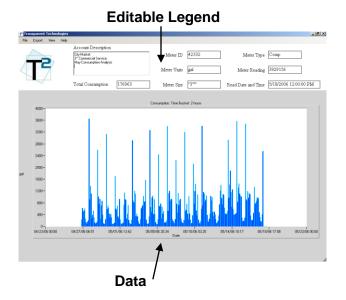

## **T2 Datalog Software features**

- Bar graph format for consumption analysis
- Line graph format for flowrate or instantaneous
- Data scaling and modification capability
- Data file review capability
- Export to worksheet functions
- Simple Legend and formatting for customer interface functions
- Complete Windows compatible for network integration
- Software is ideal for investigation of consumption events identified in G2 Mobile such as leaks, conservation violation, high usage, zero usage, backflow events, high flow events, etc.