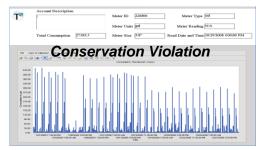

## **T2 Datalog Software features**

- Bar graph format for consumption analysis
- Line graph format for flowrate or instantaneous
- Data scaling and modification capability
- Data file review capability
- Export to worksheet functions
- Simple Legend and formatting for customer interface functions
- Complete Windows compatible for network integration
- Software is ideal for investigation of consumption events identified in G2 Mobile such as leaks, conservation violation, high usage, zero usage, backflow events, high flow events, etc.